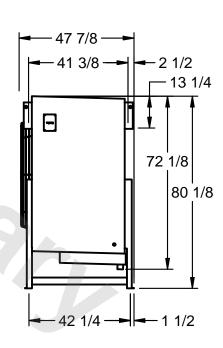

## EVAPCO, INC.

MODEL # SSTLB1-2884E0750K1MA CUSTOMER SCALE N.T.S. STL1-SE-20-FL 8/26/2025

1) RIGHT HAND MODEL SHOWN.

NOTES:

- 2) ALL DIMENSIONS ARE FOR REFERENCE AND SHOULD NOT BE USED FOR PREFABRICATION OF PIPING OR SUPPORTS.
- 3) WATER DEFROST ADDS 6 INCHES TO HEIGHT OF STANDARD UNIT AND CHANGES DRAIN SIZE.
- 4) HANGER HOLES ARE FOR 3/4 INCH THREADED ROD.