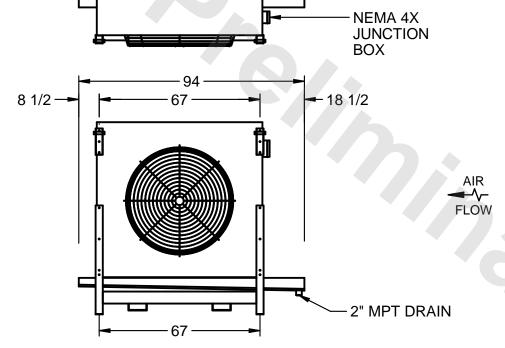

## EVAPCO, INC.

MODEL # SSTLB1-2884E0750K1MA CUSTOMER SCALE N.T.S. STL1-SE-20-FL 8/26/2025

1) RIGHT HAND MODEL SHOWN.

NOTES:

- 2) ALL DIMENSIONS ARE FOR REFERENCE AND SHOULD NOT BE USED FOR PREFABRICATION OF PIPING OR SUPPORTS.
- 3) WATER DEFROST ADDS 6 INCHES TO HEIGHT OF STANDARD UNIT AND CHANGES DRAIN SIZE.
- 4) HANGER HOLES ARE FOR 3/4 INCH THREADED ROD.