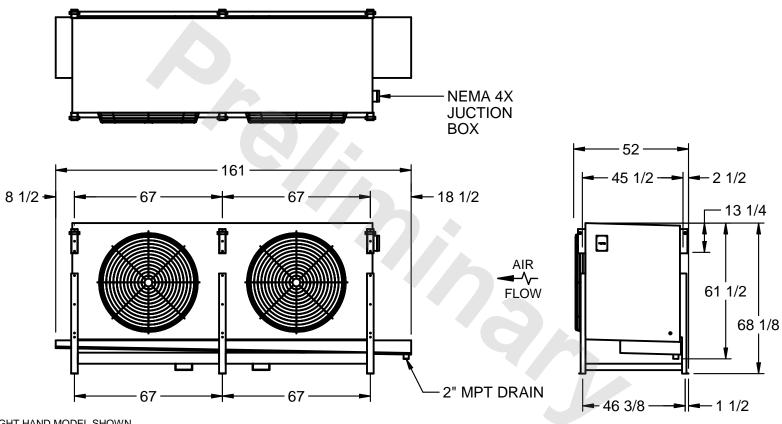

## EVAPCO, INC.

MODEL # SSTLB2-45103E0150K1KA CUSTOMER DWG. #STL2-SE-16-10R-FL N.T.S. 9/9/2025

1) RIGHT HAND MODEL SHOWN.

NOTES:

- 2) ALL DIMENSIONS ARE FOR REFERENCE AND SHOULD NOT BE USED FOR PREFABRICATION OF PIPING OR SUPPORTS.
- 3) WATER DEFROST ADDS 6 INCHES TO HEIGHT OF STANDARD UNIT AND CHANGES DRAIN SIZE.
- 4) HANGER HOLES ARE FOR 3/4 INCH THREADED ROD.