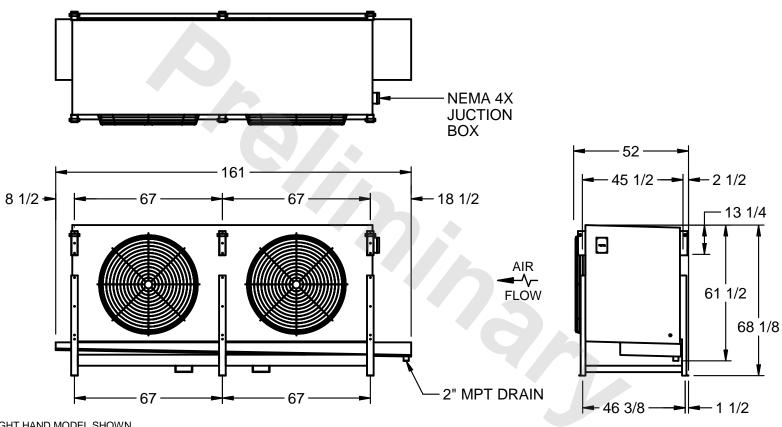

## EVAPCO, INC.

MODEL# SSTLB2-45103E0500K1LA CUSTOMER DWG. #STL2-SE-16-10R-FL N.T.S. 9/9/2025

1) RIGHT HAND MODEL SHOWN.

NOTES:

- 2) ALL DIMENSIONS ARE FOR REFERENCE AND SHOULD NOT BE USED FOR PREFABRICATION OF PIPING OR SUPPORTS.
- 3) WATER DEFROST ADDS 6 INCHES TO HEIGHT OF STANDARD UNIT AND CHANGES DRAIN SIZE.
- 4) HANGER HOLES ARE FOR 3/4 INCH THREADED ROD.