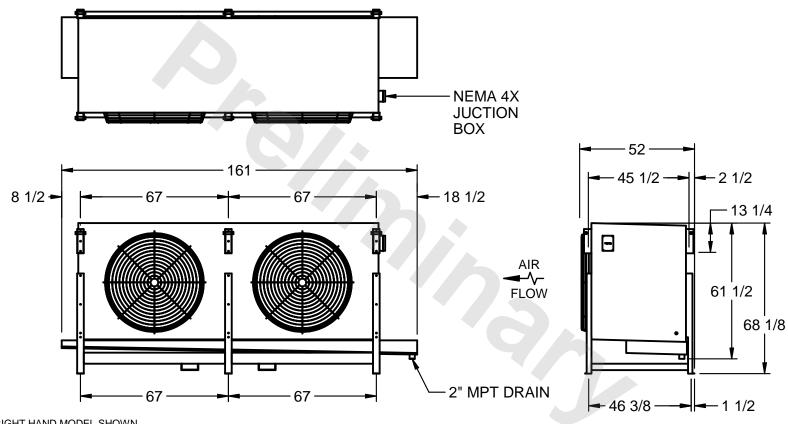

## EVAPCO, INC.

MODEL# SSTLB2-45104E0500K1LA CUSTOMER DWG. #STL2-SE-16-10R-FL N.T.S. 9/10/2025

1) RIGHT HAND MODEL SHOWN.

NOTES:

- 2) ALL DIMENSIONS ARE FOR REFERENCE AND SHOULD NOT BE USED FOR PREFABRICATION OF PIPING OR SUPPORTS.
- 3) WATER DEFROST ADDS 6 INCHES TO HEIGHT OF STANDARD UNIT AND CHANGES DRAIN SIZE.
- 4) HANGER HOLES ARE FOR 3/4 INCH THREADED ROD.