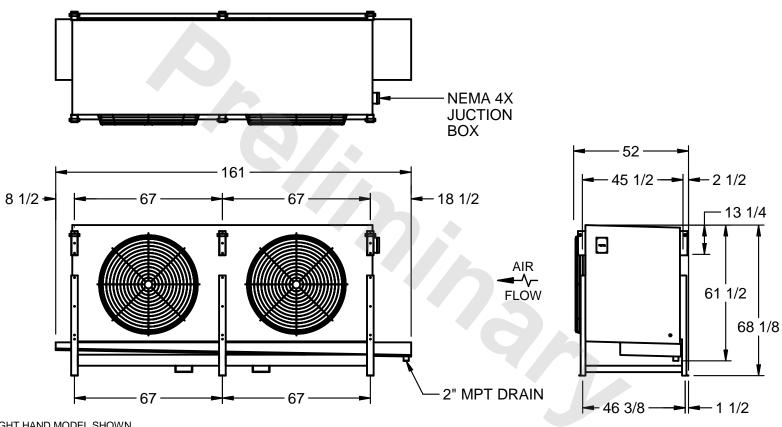

## EVAPCO, INC.

MODEL# SSTLB2-45104E0750K2LA CUSTOMER DWG. #STL2-SE-16-10R-FL N.T.S. 9/10/2025

1) RIGHT HAND MODEL SHOWN.

NOTES:

- 2) ALL DIMENSIONS ARE FOR REFERENCE AND SHOULD NOT BE USED FOR PREFABRICATION OF PIPING OR SUPPORTS.
- 3) WATER DEFROST ADDS 6 INCHES TO HEIGHT OF STANDARD UNIT AND CHANGES DRAIN SIZE.
- 4) HANGER HOLES ARE FOR 3/4 INCH THREADED ROD.