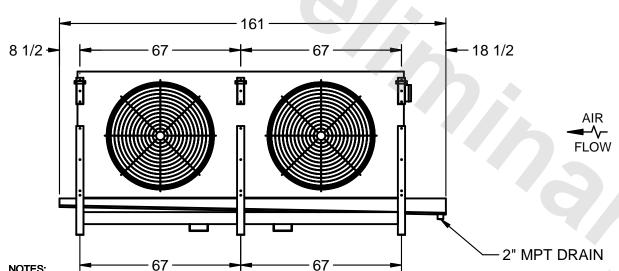

## EVAPCO, INC.

MODEL# SSTLB2-4564E0750K1MA CUSTOMER DATE N.T.S. STL2-SE-16-FL 9/10/2025 NEMA 4X **JUNCTION** BOX

1) RIGHT HAND MODEL SHOWN.

NOTES:

- 2) ALL DIMENSIONS ARE FOR REFERENCE AND SHOULD NOT BE USED FOR PREFABRICATION OF PIPING OR SUPPORTS.
- 3) WATER DEFROST ADDS 6 INCHES TO HEIGHT OF STANDARD UNIT AND CHANGES DRAIN SIZE.
- 4) HANGER HOLES ARE FOR 3/4 INCH THREADED ROD.