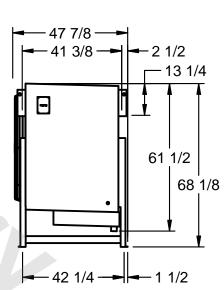

## EVAPCO, INC.

MODEL# SSTLB2-4564E0750K1MA CUSTOMER DATE N.T.S. STL2-SE-16-FL 9/10/2025 NEMA 4X **JUNCTION** BOX

1) RIGHT HAND MODEL SHOWN.

NOTES:

- 2) ALL DIMENSIONS ARE FOR REFERENCE AND SHOULD NOT BE USED FOR PREFABRICATION OF PIPING OR SUPPORTS.
- 3) WATER DEFROST ADDS 6 INCHES TO HEIGHT OF STANDARD UNIT AND CHANGES DRAIN SIZE.
- 4) HANGER HOLES ARE FOR 3/4 INCH THREADED ROD.