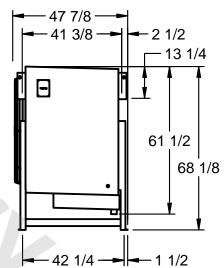

## EVAPCO, INC.

**FLOW** 

MODEL# SSTLB2-4584E0200K2KA CUSTOMER DATE N.T.S. STL2-SE-16-FL 9/11/2025 NEMA 4X **JUNCTION** BOX 47 7/8 -161 - 41 3/8 <del>--</del> **-** 2 1/2 8 1/2 --18 1/2 - 13 1/4 

- 1) RIGHT HAND MODEL SHOWN.
- 2) ALL DIMENSIONS ARE FOR REFERENCE AND SHOULD NOT BE USED FOR PREFABRICATION OF PIPING OR SUPPORTS.
- 3) WATER DEFROST ADDS 6 INCHES TO HEIGHT OF STANDARD UNIT AND CHANGES DRAIN SIZE.
- 4) HANGER HOLES ARE FOR 3/4 INCH THREADED ROD.