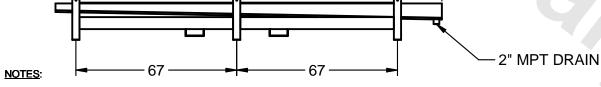

## EVAPCO, INC.

**FLOW** 

MODEL# SSTLB2-4584E0200K2KA CUSTOMER DATE N.T.S. STL2-SE-16-FL 9/11/2025 NEMA 4X **JUNCTION** BOX 47 7/8 -161 - 41 3/8 <del>--</del> **-** 2 1/2 8 1/2 --18 1/2 - 13 1/4 

- 1) RIGHT HAND MODEL SHOWN.
- 2) ALL DIMENSIONS ARE FOR REFERENCE AND SHOULD NOT BE USED FOR PREFABRICATION OF PIPING OR SUPPORTS.
- 3) WATER DEFROST ADDS 6 INCHES TO HEIGHT OF STANDARD UNIT AND CHANGES DRAIN SIZE.
- 4) HANGER HOLES ARE FOR 3/4 INCH THREADED ROD.