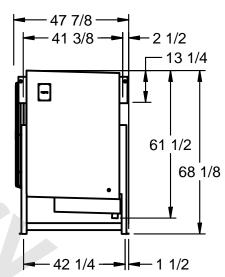

## EVAPCO, INC.

MODEL# SSTLB2-4584E0750K1MA CUSTOMER DATE N.T.S. STL2-SE-16-FL 9/11/2025

1) RIGHT HAND MODEL SHOWN.

NOTES:

- 2) ALL DIMENSIONS ARE FOR REFERENCE AND SHOULD NOT BE USED FOR PREFABRICATION OF PIPING OR SUPPORTS.
- 3) WATER DEFROST ADDS 6 INCHES TO HEIGHT OF STANDARD UNIT AND CHANGES DRAIN SIZE.
- 4) HANGER HOLES ARE FOR 3/4 INCH THREADED ROD.

| PROJECT | ROOM | SHIPPING<br>WEIGHT 3060 lbs | OPERATING WEIGHT 3710 lbs |
|---------|------|-----------------------------|---------------------------|
|         |      | WEIGHT 3000 IDS             | WEIGHT 3/10 IDS           |