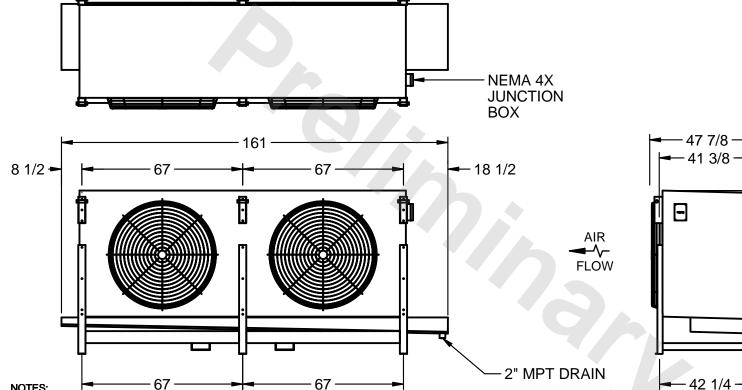

## EVAPCO, INC.

MODEL# SSTLB2-4584E0750K1MA CUSTOMER DATE N.T.S. STL2-SE-16-FL 9/11/2025

1) RIGHT HAND MODEL SHOWN.

NOTES:

- 2) ALL DIMENSIONS ARE FOR REFERENCE AND SHOULD NOT BE USED FOR PREFABRICATION OF PIPING OR SUPPORTS.
- 3) WATER DEFROST ADDS 6 INCHES TO HEIGHT OF STANDARD UNIT AND CHANGES DRAIN SIZE.
- 4) HANGER HOLES ARE FOR 3/4 INCH THREADED ROD.

| PROJECT | ROOM | SHIPPING<br>WEIGHT 3060 lbs | OPERATING WEIGHT 3710 lbs |
|---------|------|-----------------------------|---------------------------|
|         |      | WEIGHT 3000 IDS             | WEIGHT 3/10 IDS           |