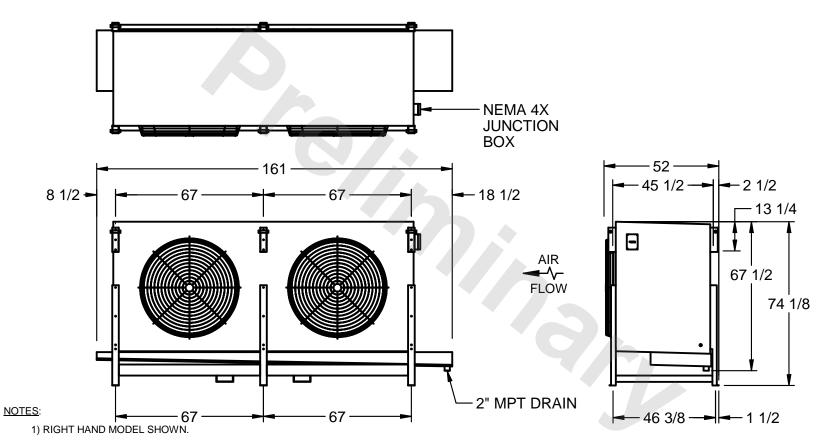

## EVAPCO, INC.

MODEL# SSTLB2-50103E0200K2KA CUSTOMER DWG. #STL2-SE-18-10R-FL N.T.S. 9/11/2025

- 2) ALL DIMENSIONS ARE FOR REFERENCE AND SHOULD NOT BE USED FOR PREFABRICATION OF PIPING OR SUPPORTS.
- 3) WATER DEFROST ADDS 6 INCHES TO HEIGHT OF STANDARD UNIT AND CHANGES DRAIN SIZE.
- 4) HANGER HOLES ARE FOR 3/4 INCH THREADED ROD.

| PROJECT SHIPPING WEIGHT 3360 lbs OPERATING WEIGHT 4130 lbs |
|------------------------------------------------------------|
|------------------------------------------------------------|