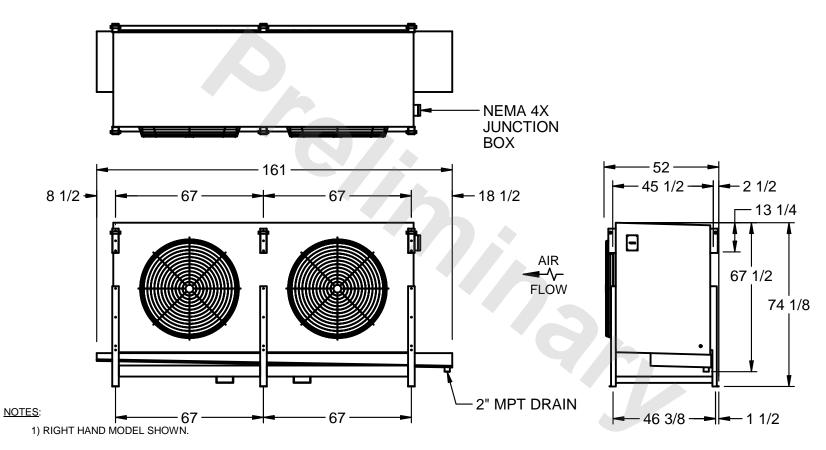

## EVAPCO, INC.

MODEL# SSTLB2-50103E0300K3LA CUSTOMER DWG. #STL2-SE-18-10R-FL N.T.S. 9/11/2025

- 2) ALL DIMENSIONS ARE FOR REFERENCE AND SHOULD NOT BE USED FOR PREFABRICATION OF PIPING OR SUPPORTS.
- 3) WATER DEFROST ADDS 6 INCHES TO HEIGHT OF STANDARD UNIT AND CHANGES DRAIN SIZE.
- 4) HANGER HOLES ARE FOR 3/4 INCH THREADED ROD.

| PROJECT SHIPPING WEIGHT 3400 lbs OPERATING WEIGHT 4170 lbs |
|------------------------------------------------------------|
|------------------------------------------------------------|