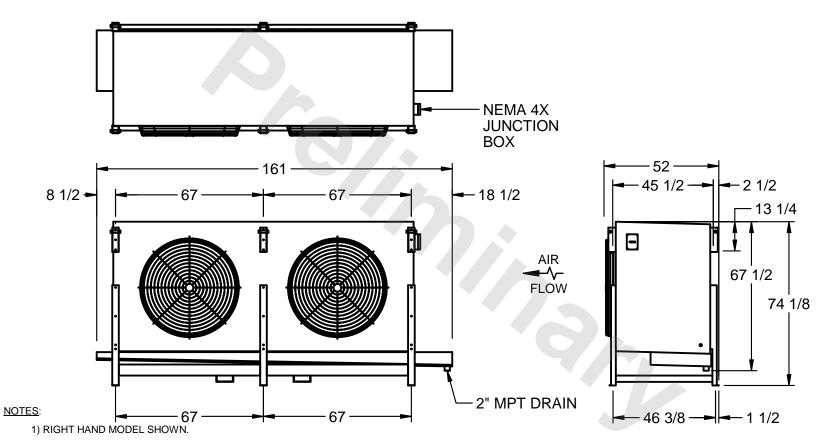

## EVAPCO, INC.

MODEL# SSTLB2-50103E0750L2KA CUSTOMER DWG. #STL2-SE-18-10R-FL N.T.S. 9/11/2025

- 2) ALL DIMENSIONS ARE FOR REFERENCE AND SHOULD NOT BE USED FOR PREFABRICATION OF PIPING OR SUPPORTS.
- 3) WATER DEFROST ADDS 6 INCHES TO HEIGHT OF STANDARD UNIT AND CHANGES DRAIN SIZE.
- 4) HANGER HOLES ARE FOR 3/4 INCH THREADED ROD.

| PROJECT SHIPPING WEIGHT 3950 lbs OPERATING WEIGHT 4730 lbs |
|------------------------------------------------------------|
|------------------------------------------------------------|