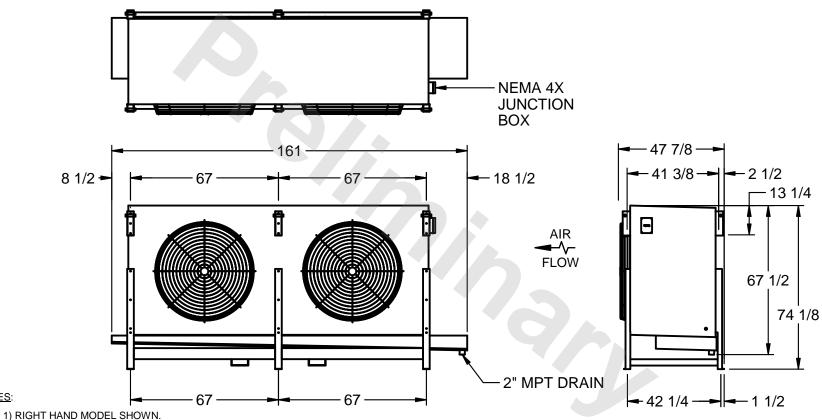

## EVAPCO, INC.

MODEL # SSTLB2-5063E0200K2KA CUSTOMER STL2-SE-18-FL N.T.S. 9/11/2025

NOTES:

- 2) ALL DIMENSIONS ARE FOR REFERENCE AND SHOULD NOT BE USED FOR PREFABRICATION OF PIPING OR SUPPORTS.
- 3) WATER DEFROST ADDS 6 INCHES TO HEIGHT OF STANDARD UNIT AND CHANGES DRAIN SIZE.
- 4) HANGER HOLES ARE FOR 3/4 INCH THREADED ROD.