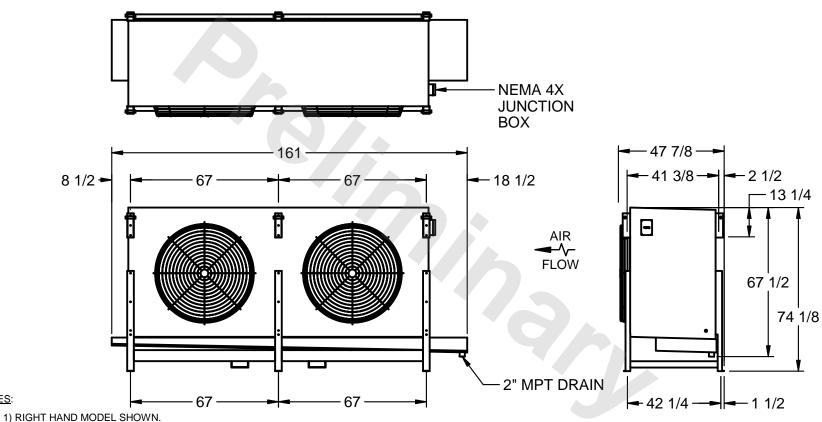

## EVAPCO, INC.

MODEL# SSTLB2-5063E0500K1LA CUSTOMER STL2-SE-18-FL N.T.S. 9/11/2025

NOTES:

- 2) ALL DIMENSIONS ARE FOR REFERENCE AND SHOULD NOT BE USED FOR PREFABRICATION OF PIPING OR SUPPORTS.
- 3) WATER DEFROST ADDS 6 INCHES TO HEIGHT OF STANDARD UNIT AND CHANGES DRAIN SIZE.
- 4) HANGER HOLES ARE FOR 3/4 INCH THREADED ROD.

| PROJECT | ROOM | SHIPPING<br>WEIGHT 2730 lbs | OPERATING WEIGHT 3190 lbs |
|---------|------|-----------------------------|---------------------------|
|         | 1    | WEIGHT 2.00 ISO             | WEIGHT 0.00 ISO           |