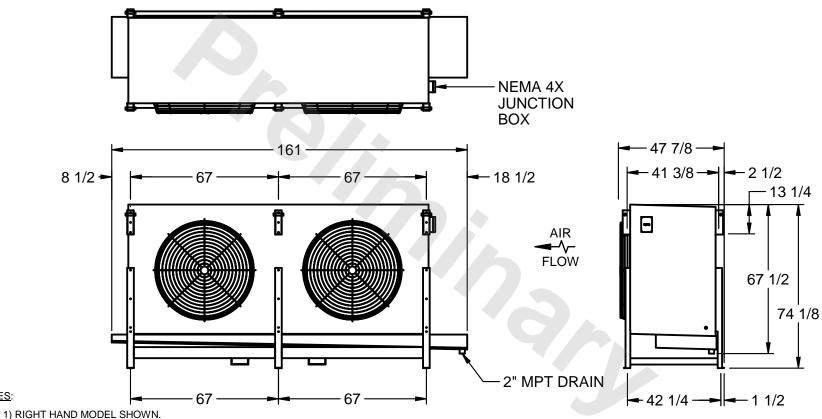

## EVAPCO, INC.

MODEL # SSTLB2-5063E0750K1LA CUSTOMER STL2-SE-18-FL N.T.S. 9/11/2025

NOTES:

- 2) ALL DIMENSIONS ARE FOR REFERENCE AND SHOULD NOT BE USED FOR PREFABRICATION OF PIPING OR SUPPORTS.
- 3) WATER DEFROST ADDS 6 INCHES TO HEIGHT OF STANDARD UNIT AND CHANGES DRAIN SIZE.
- 4) HANGER HOLES ARE FOR 3/4 INCH THREADED ROD.

|  | PROJECT | ROOM | SHIPPING<br>WEIGHT 3120 lbs | OPERATING WEIGHT 3580 lbs |
|--|---------|------|-----------------------------|---------------------------|