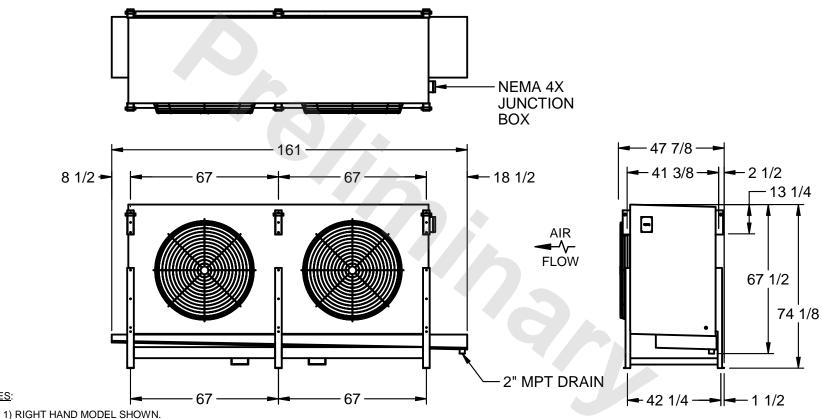

## EVAPCO, INC.

MODEL # SSTLB2-5063E0750K1MA CUSTOMER STL2-SE-18-FL N.T.S. 9/11/2025

NOTES:

- 2) ALL DIMENSIONS ARE FOR REFERENCE AND SHOULD NOT BE USED FOR PREFABRICATION OF PIPING OR SUPPORTS.
- 3) WATER DEFROST ADDS 6 INCHES TO HEIGHT OF STANDARD UNIT AND CHANGES DRAIN SIZE.
- 4) HANGER HOLES ARE FOR 3/4 INCH THREADED ROD.