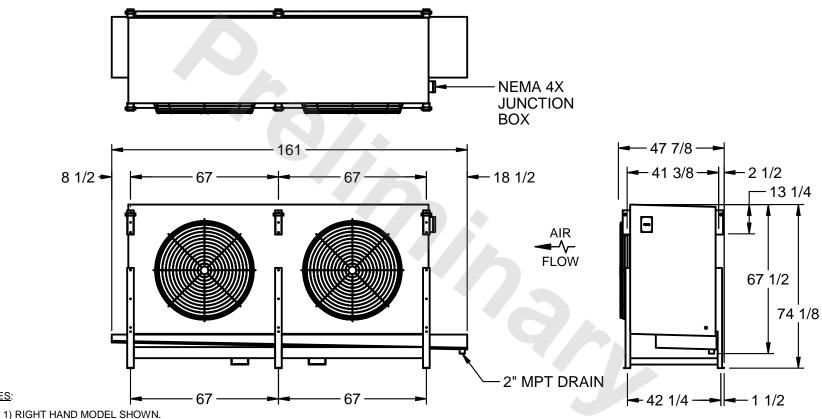

## EVAPCO, INC.

MODEL# SSTLB2-5063E0750L2KA CUSTOMER STL2-SE-18-FL N.T.S. 9/11/2025

NOTES:

- 2) ALL DIMENSIONS ARE FOR REFERENCE AND SHOULD NOT BE USED FOR PREFABRICATION OF PIPING OR SUPPORTS.
- 3) WATER DEFROST ADDS 6 INCHES TO HEIGHT OF STANDARD UNIT AND CHANGES DRAIN SIZE.
- 4) HANGER HOLES ARE FOR 3/4 INCH THREADED ROD.

| PROJECT | ROOM | SHIPPING<br>WEIGHT 3270 lbs | OPERATING WEIGHT 3730 lbs |
|---------|------|-----------------------------|---------------------------|