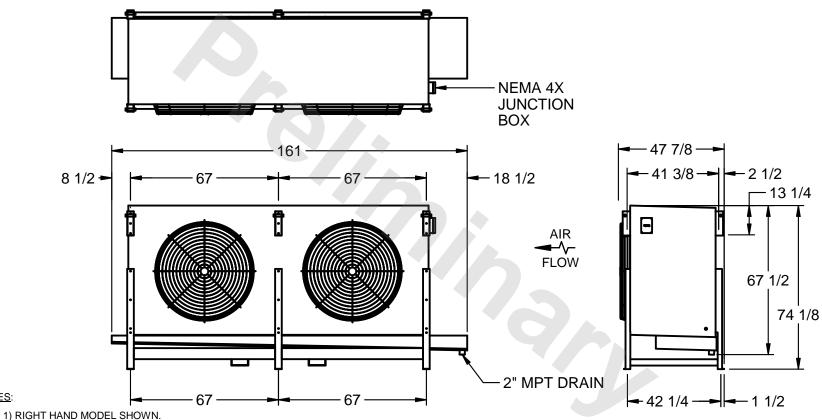

## EVAPCO, INC.

MODEL # SSTLB2-5084E0750K1LA CUSTOMER STL2-SE-18-FL N.T.S. 9/12/2025

NOTES:

- 2) ALL DIMENSIONS ARE FOR REFERENCE AND SHOULD NOT BE USED FOR PREFABRICATION OF PIPING OR SUPPORTS.
- 3) WATER DEFROST ADDS 6 INCHES TO HEIGHT OF STANDARD UNIT AND CHANGES DRAIN SIZE.
- 4) HANGER HOLES ARE FOR 3/4 INCH THREADED ROD.