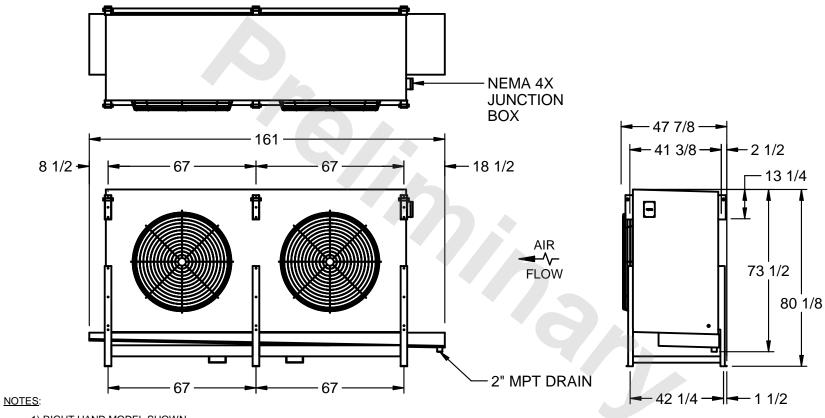

## EVAPCO, INC.

MODEL# SSTLB2-5663E0300K3LA CUSTOMER STL2-SE-20-FL N.T.S. 7/27/2025

- 1) RIGHT HAND MODEL SHOWN.
- 2) ALL DIMENSIONS ARE FOR REFERENCE AND SHOULD NOT BE USED FOR PREFABRICATION OF PIPING OR SUPPORTS.
- 3) WATER DEFROST ADDS 6 INCHES TO HEIGHT OF STANDARD UNIT AND CHANGES DRAIN SIZE.
- 4) HANGER HOLES ARE FOR 3/4 INCH THREADED ROD.