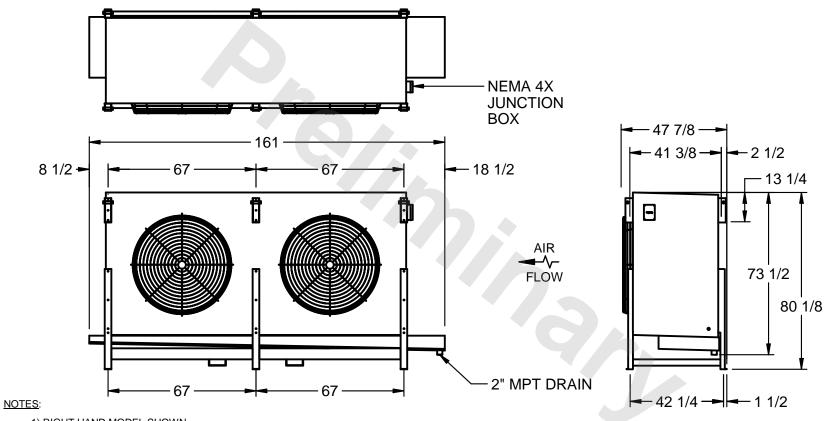

## EVAPCO, INC.

MODEL # SSTLB2-5663E0750K1MA CUSTOMER STL2-SE-20-FL N.T.S. 9/13/2025

- 1) RIGHT HAND MODEL SHOWN.
- 2) ALL DIMENSIONS ARE FOR REFERENCE AND SHOULD NOT BE USED FOR PREFABRICATION OF PIPING OR SUPPORTS.
- 3) WATER DEFROST ADDS 6 INCHES TO HEIGHT OF STANDARD UNIT AND CHANGES DRAIN SIZE.
- 4) HANGER HOLES ARE FOR 3/4 INCH THREADED ROD.

| PROJECT SHIPPING WEIGHT 3120 lbs OPERATING WEIGHT 3640 lbs |
|------------------------------------------------------------|
|------------------------------------------------------------|