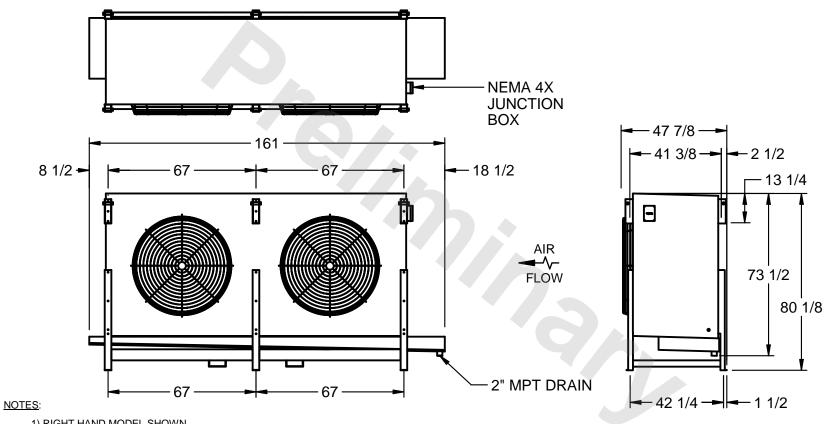

## EVAPCO, INC.

MODEL # SSTLB2-5664E0150K1KA CUSTOMER STL2-SE-20-FL N.T.S. 9/13/2025

- 1) RIGHT HAND MODEL SHOWN.
- 2) ALL DIMENSIONS ARE FOR REFERENCE AND SHOULD NOT BE USED FOR PREFABRICATION OF PIPING OR SUPPORTS.
- 3) WATER DEFROST ADDS 6 INCHES TO HEIGHT OF STANDARD UNIT AND CHANGES DRAIN SIZE.
- 4) HANGER HOLES ARE FOR 3/4 INCH THREADED ROD.