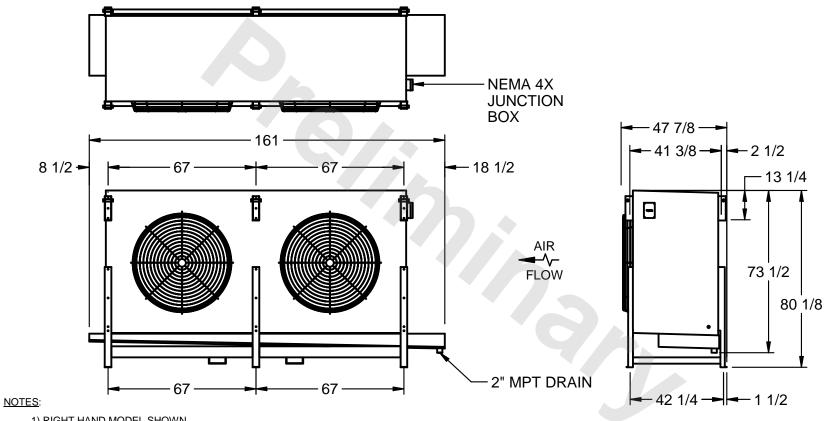

## EVAPCO, INC.

MODEL # SSTLB2-5664E0750L2KA CUSTOMER STL2-SE-20-FL N.T.S. 9/13/2025

- 1) RIGHT HAND MODEL SHOWN.
- 2) ALL DIMENSIONS ARE FOR REFERENCE AND SHOULD NOT BE USED FOR PREFABRICATION OF PIPING OR SUPPORTS.
- 3) WATER DEFROST ADDS 6 INCHES TO HEIGHT OF STANDARD UNIT AND CHANGES DRAIN SIZE.
- 4) HANGER HOLES ARE FOR 3/4 INCH THREADED ROD.