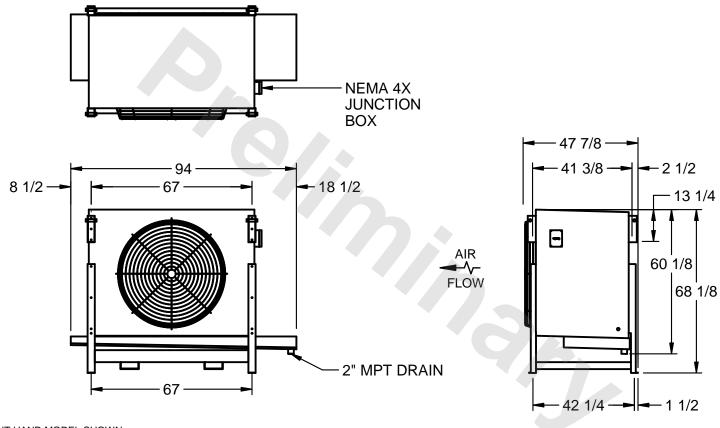

## EVAPCO, INC.

MODEL # SSTLB1-2263F0150K1KA CUSTOMER SCALE N.T.S. STL1-SE-16-FL 8/17/2025

## NOTES:

- 1) RIGHT HAND MODEL SHOWN.
- 2) ALL DIMENSIONS ARE FOR REFERENCE AND SHOULD NOT BE USED FOR PREFABRICATION OF PIPING OR SUPPORTS.
- 3) WATER DEFROST ADDS 6 INCHES TO HEIGHT OF STANDARD UNIT AND CHANGES DRAIN SIZE.
- 4) HANGER HOLES ARE FOR 3/4 INCH THREADED ROD.

| PROJECT | ROOM | SHIPPING WEIGHT 1370 lbs | OPERATING<br>WEIGHT 1540 lbs |
|---------|------|--------------------------|------------------------------|
|         | l    | WEIGHT                   | WEIGHT                       |