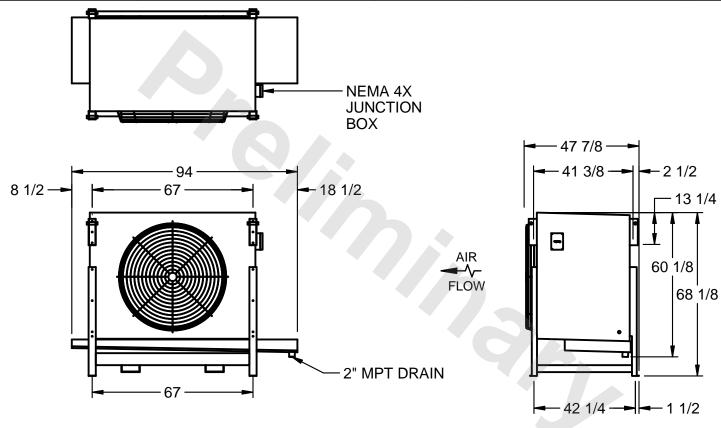

## EVAPCO, INC.

MODEL# SSTLB1-2263F0200K2KA CUSTOMER SCALE N.T.S. STL1-SE-16-FL 8/17/2025

## NOTES:

- 1) RIGHT HAND MODEL SHOWN.
- 2) ALL DIMENSIONS ARE FOR REFERENCE AND SHOULD NOT BE USED FOR PREFABRICATION OF PIPING OR SUPPORTS.
- 3) WATER DEFROST ADDS 6 INCHES TO HEIGHT OF STANDARD UNIT AND CHANGES DRAIN SIZE.
- 4) HANGER HOLES ARE FOR 3/4 INCH THREADED ROD.

| PROJECT SHIPPING WEIGHT 1380 lbs OPERATING WEIGHT 1560 lbs |
|------------------------------------------------------------|
|------------------------------------------------------------|