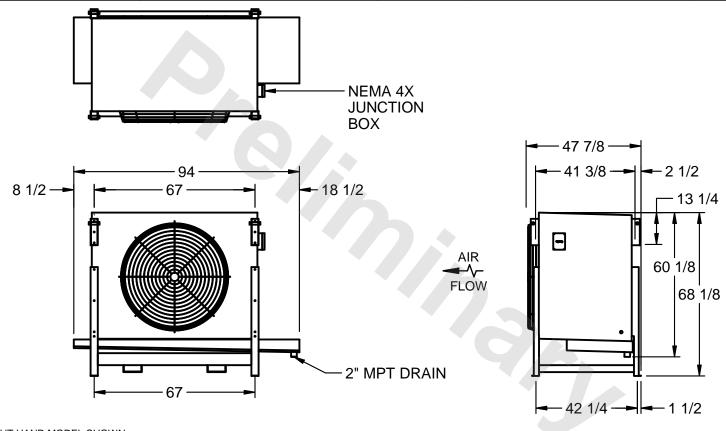

## EVAPCO, INC.

MODEL# SSTLB1-2263F0300K3LA CUSTOMER SCALE N.T.S. STL1-SE-16-FL 8/17/2025

- NOTES:
  - 1) RIGHT HAND MODEL SHOWN.
  - 2) ALL DIMENSIONS ARE FOR REFERENCE AND SHOULD NOT BE USED FOR PREFABRICATION OF PIPING OR SUPPORTS.
  - 3) WATER DEFROST ADDS 6 INCHES TO HEIGHT OF STANDARD UNIT AND CHANGES DRAIN SIZE.
  - 4) HANGER HOLES ARE FOR 3/4 INCH THREADED ROD.