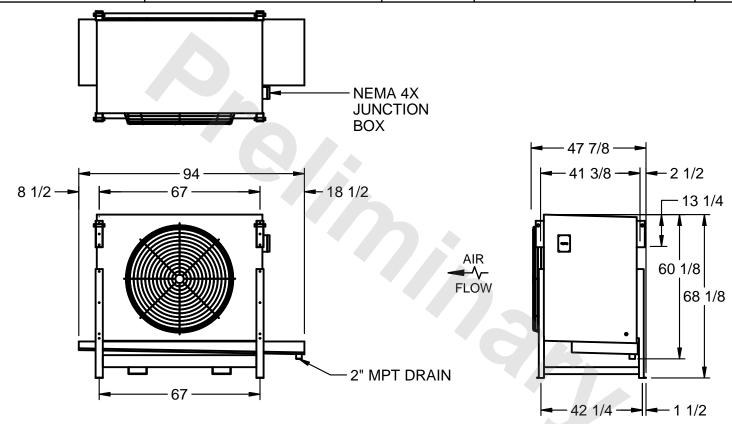

## EVAPCO, INC.

MODEL# SSTLB1-2263F0750K1LA CUSTOMER SCALE N.T.S. STL1-SE-16-FL 8/17/2025

## NOTES:

- 1) RIGHT HAND MODEL SHOWN.
- 2) ALL DIMENSIONS ARE FOR REFERENCE AND SHOULD NOT BE USED FOR PREFABRICATION OF PIPING OR SUPPORTS.
- 3) WATER DEFROST ADDS 6 INCHES TO HEIGHT OF STANDARD UNIT AND CHANGES DRAIN SIZE.
- 4) HANGER HOLES ARE FOR 3/4 INCH THREADED ROD.

| WEIGHT 1610 IDS   WEIGHT 1780 IDS | PROJECT | ROOM | SHIPPING<br>WEIGHT 1610 lbs | OPERATING WEIGHT 1780 lbs |
|-----------------------------------|---------|------|-----------------------------|---------------------------|
|-----------------------------------|---------|------|-----------------------------|---------------------------|