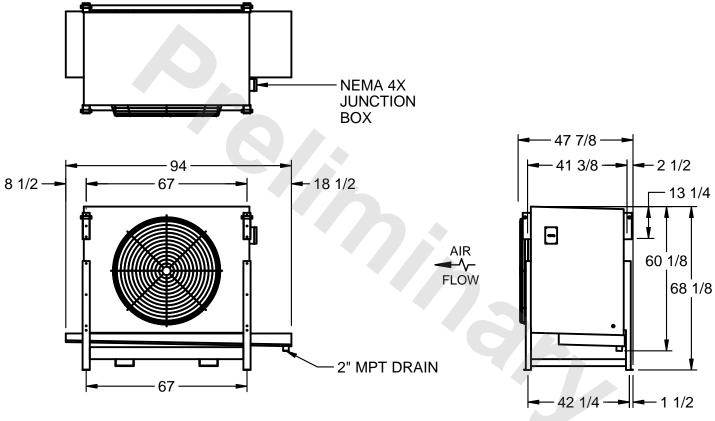

## EVAPCO, INC.

MODEL # SSTLB1-2263F0750K1MA CUSTOMER SCALE N.T.S. STL1-SE-16-FL 8/17/2025

- NOTES:
  - 1) RIGHT HAND MODEL SHOWN.
  - 2) ALL DIMENSIONS ARE FOR REFERENCE AND SHOULD NOT BE USED FOR PREFABRICATION OF PIPING OR SUPPORTS.
  - 3) WATER DEFROST ADDS 6 INCHES TO HEIGHT OF STANDARD UNIT AND CHANGES DRAIN SIZE.
  - 4) HANGER HOLES ARE FOR 3/4 INCH THREADED ROD.