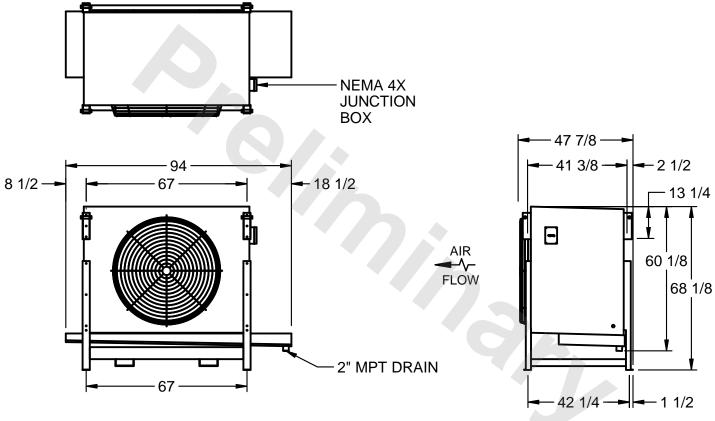

## EVAPCO, INC.

MODEL # SSTLB1-2264F0750K1LA CUSTOMER SCALE N.T.S. STL1-SE-16-FL 8/17/2025

- NOTES: 1) RIGHT HAND MODEL SHOWN.
  - 2) ALL DIMENSIONS ARE FOR REFERENCE AND SHOULD NOT BE USED FOR PREFABRICATION OF PIPING OR SUPPORTS.
  - 3) WATER DEFROST ADDS 6 INCHES TO HEIGHT OF STANDARD UNIT AND CHANGES DRAIN SIZE.
  - 4) HANGER HOLES ARE FOR 3/4 INCH THREADED ROD.