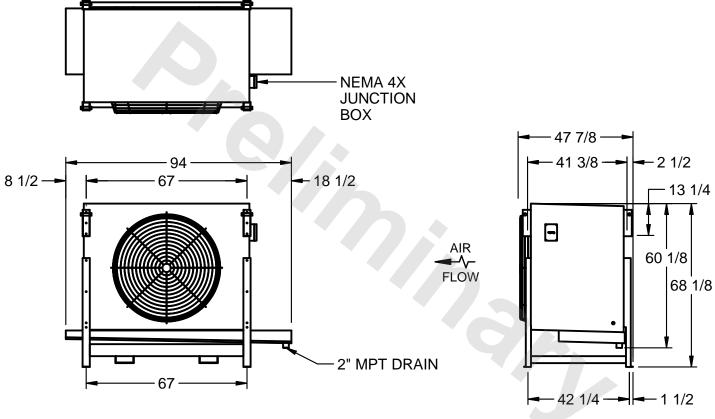

## EVAPCO, INC.

MODEL # SSTLB1-2264F0750K1MA CUSTOMER SCALE N.T.S. STL1-SE-16-FL 8/17/2025

## NOTES:

- 1) RIGHT HAND MODEL SHOWN.
- 2) ALL DIMENSIONS ARE FOR REFERENCE AND SHOULD NOT BE USED FOR PREFABRICATION OF PIPING OR SUPPORTS.
- 3) WATER DEFROST ADDS 6 INCHES TO HEIGHT OF STANDARD UNIT AND CHANGES DRAIN SIZE.
- 4) HANGER HOLES ARE FOR 3/4 INCH THREADED ROD.

| PROJECT SHIPPING WEIGHT 1460 lbs OPERATING WEIGHT 1670 lbs |
|------------------------------------------------------------|
|------------------------------------------------------------|