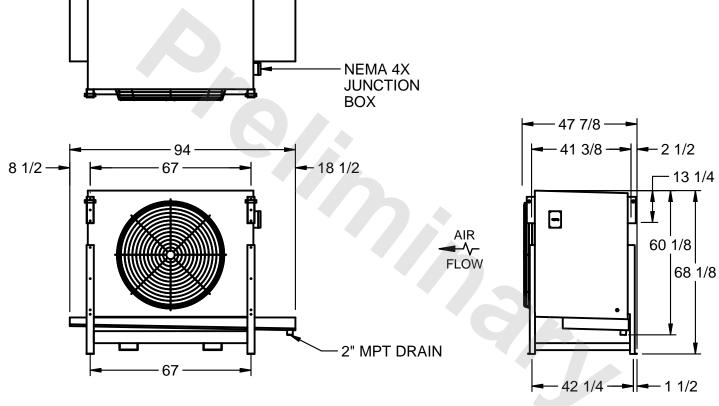

## EVAPCO, INC.

MODEL # SSTLB1-2283F0150K1KA CUSTOMER SCALE N.T.S. STL1-SE-16-FL 8/18/2025

## NOTES:

- 1) RIGHT HAND MODEL SHOWN.
- 2) ALL DIMENSIONS ARE FOR REFERENCE AND SHOULD NOT BE USED FOR PREFABRICATION OF PIPING OR SUPPORTS.
- 3) WATER DEFROST ADDS 6 INCHES TO HEIGHT OF STANDARD UNIT AND CHANGES DRAIN SIZE.
- 4) HANGER HOLES ARE FOR 3/4 INCH THREADED ROD.

| PROJECT | ROOM | SHIPPING<br>WEIGHT 1510 lbs | OPERATING<br>WEIGHT 1740 lbs |
|---------|------|-----------------------------|------------------------------|
|         | l    | WEIGHT                      | WEIGHT                       |