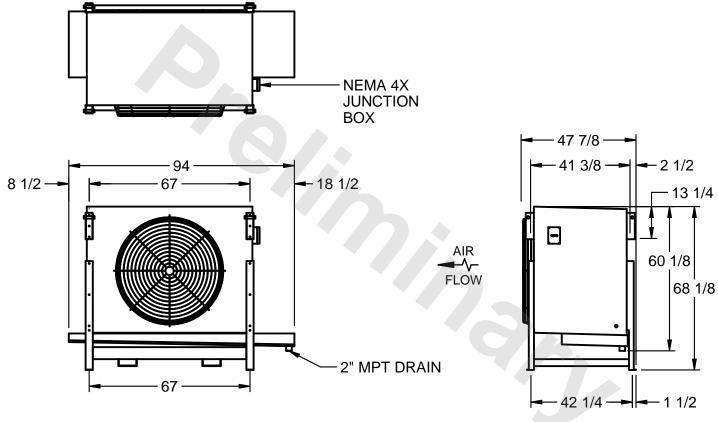

## EVAPCO, INC.

MODEL# SSTLB1-2283F0300K1KA CUSTOMER SCALE N.T.S. STL1-SE-16-FL 8/18/2025

## NOTES:

- 1) RIGHT HAND MODEL SHOWN.
- 2) ALL DIMENSIONS ARE FOR REFERENCE AND SHOULD NOT BE USED FOR PREFABRICATION OF PIPING OR SUPPORTS.
- 3) WATER DEFROST ADDS 6 INCHES TO HEIGHT OF STANDARD UNIT AND CHANGES DRAIN SIZE.
- 4) HANGER HOLES ARE FOR 3/4 INCH THREADED ROD.