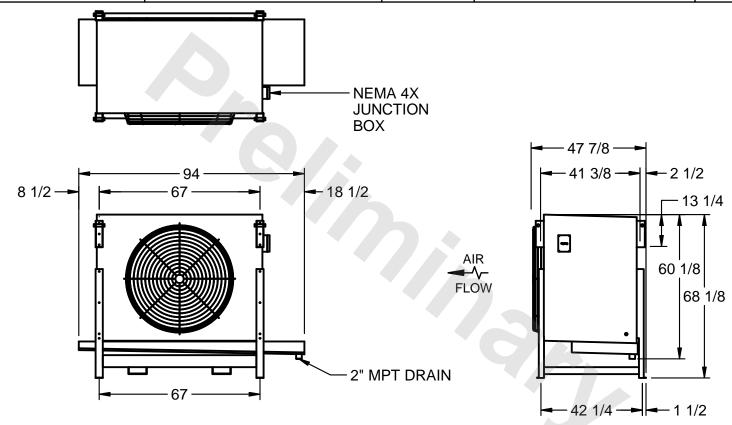

## EVAPCO, INC.

MODEL# SSTLB1-2283F0300K3LA CUSTOMER SCALE N.T.S. STL1-SE-16-FL 8/18/2025

## NOTES:

- 1) RIGHT HAND MODEL SHOWN.
- 2) ALL DIMENSIONS ARE FOR REFERENCE AND SHOULD NOT BE USED FOR PREFABRICATION OF PIPING OR SUPPORTS.
- 3) WATER DEFROST ADDS 6 INCHES TO HEIGHT OF STANDARD UNIT AND CHANGES DRAIN SIZE.
- 4) HANGER HOLES ARE FOR 3/4 INCH THREADED ROD.