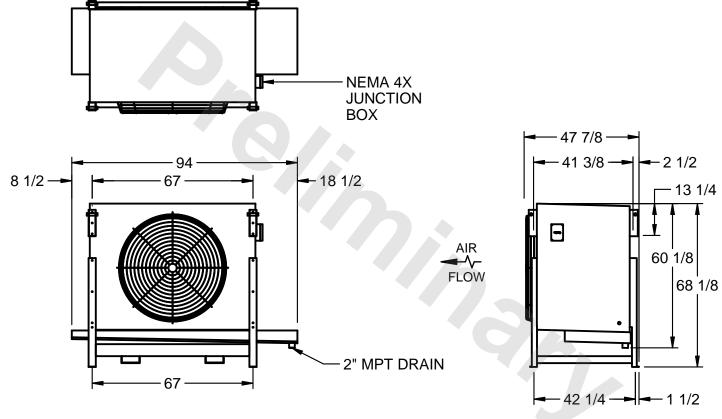

## EVAPCO, INC.

MODEL# SSTLB1-2283F0500K1LA CUSTOMER SCALE N.T.S. STL1-SE-16-FL 8/18/2025

## NOTES:

- 1) RIGHT HAND MODEL SHOWN.
- 2) ALL DIMENSIONS ARE FOR REFERENCE AND SHOULD NOT BE USED FOR PREFABRICATION OF PIPING OR SUPPORTS.
- 3) WATER DEFROST ADDS 6 INCHES TO HEIGHT OF STANDARD UNIT AND CHANGES DRAIN SIZE.
- 4) HANGER HOLES ARE FOR 3/4 INCH THREADED ROD.