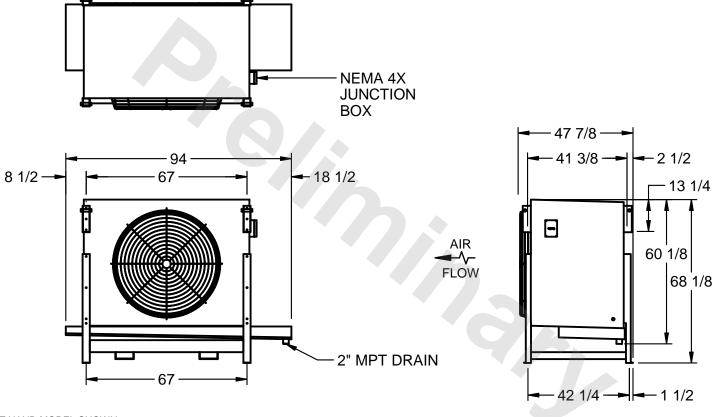

## EVAPCO, INC.

MODEL# SSTLB1-2283F0750K1LA CUSTOMER SCALE N.T.S. STL1-SE-16-FL 8/18/2025

- NOTES:
  - 1) RIGHT HAND MODEL SHOWN.
  - 2) ALL DIMENSIONS ARE FOR REFERENCE AND SHOULD NOT BE USED FOR PREFABRICATION OF PIPING OR SUPPORTS.
  - 3) WATER DEFROST ADDS 6 INCHES TO HEIGHT OF STANDARD UNIT AND CHANGES DRAIN SIZE.
  - 4) HANGER HOLES ARE FOR 3/4 INCH THREADED ROD.

| PROJECT | ROOM | SHIPPING<br>WEIGHT 1750 lbs | OPERATING<br>WEIGHT 1980 lbs |
|---------|------|-----------------------------|------------------------------|
|         | l    | WEIGHT                      | WEIGHT                       |