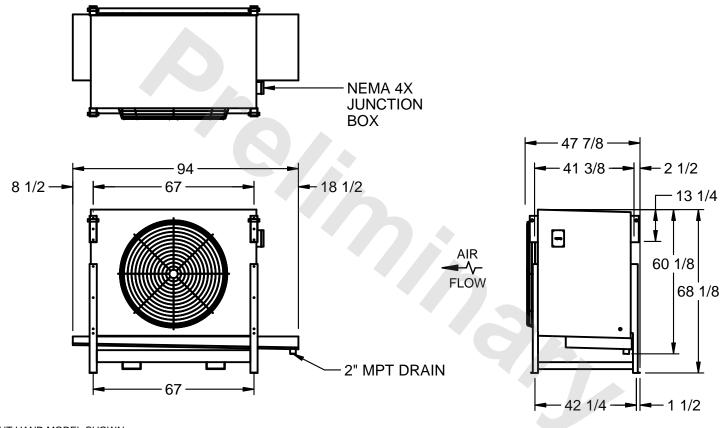

## EVAPCO, INC.

MODEL # SSTLB1-2283F0750K1MA CUSTOMER SCALE N.T.S. STL1-SE-16-FL 8/18/2025

- NOTES:
  - 1) RIGHT HAND MODEL SHOWN.
  - 2) ALL DIMENSIONS ARE FOR REFERENCE AND SHOULD NOT BE USED FOR PREFABRICATION OF PIPING OR SUPPORTS.
  - 3) WATER DEFROST ADDS 6 INCHES TO HEIGHT OF STANDARD UNIT AND CHANGES DRAIN SIZE.
  - 4) HANGER HOLES ARE FOR 3/4 INCH THREADED ROD.