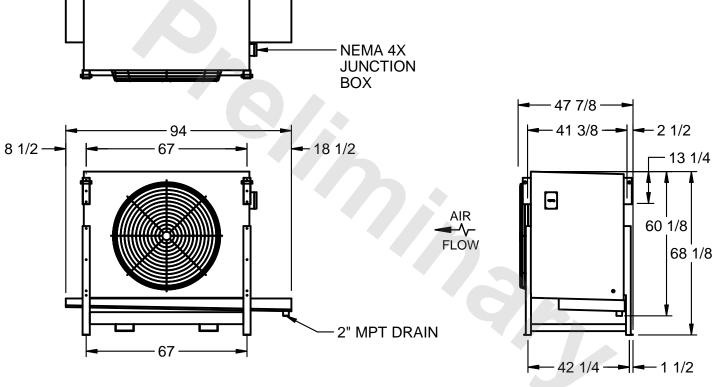

## EVAPCO, INC.

MODEL # SSTLB1-2284F0150K1KA CUSTOMER SCALE N.T.S. STL1-SE-16-FL 7/4/2025

## NOTES:

- 1) RIGHT HAND MODEL SHOWN.
- 2) ALL DIMENSIONS ARE FOR REFERENCE AND SHOULD NOT BE USED FOR PREFABRICATION OF PIPING OR SUPPORTS.
- 3) WATER DEFROST ADDS 6 INCHES TO HEIGHT OF STANDARD UNIT AND CHANGES DRAIN SIZE.
- 4) HANGER HOLES ARE FOR 3/4 INCH THREADED ROD.

| PROJECT SHIPPING WEIGHT 1580 lbs OPERATING WEIGHT 1860 lbs |
|------------------------------------------------------------|
|------------------------------------------------------------|