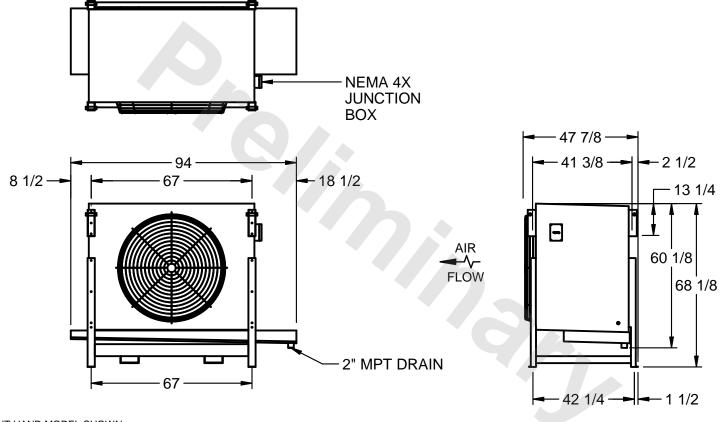

## EVAPCO, INC.

MODEL # SSTLB1-2284F0200K2KA CUSTOMER SCALE N.T.S. STL1-SE-16-FL 8/18/2025

- NOTES:
  - 1) RIGHT HAND MODEL SHOWN.
  - 2) ALL DIMENSIONS ARE FOR REFERENCE AND SHOULD NOT BE USED FOR PREFABRICATION OF PIPING OR SUPPORTS.
  - 3) WATER DEFROST ADDS 6 INCHES TO HEIGHT OF STANDARD UNIT AND CHANGES DRAIN SIZE.
  - 4) HANGER HOLES ARE FOR 3/4 INCH THREADED ROD.

| PROJECT | ROOM | SHIPPING<br>WEIGHT 1600 lbs | OPERATING WEIGHT 1870 lbs |
|---------|------|-----------------------------|---------------------------|
|         |      | WEIGHT                      | WEIGHT                    |