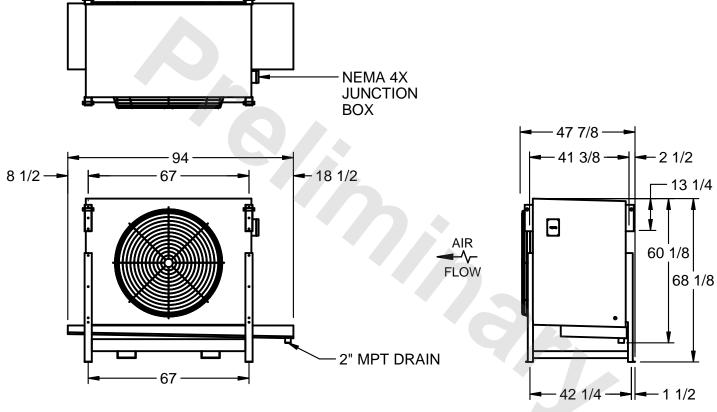

## EVAPCO, INC.

MODEL# SSTLB1-2284F0300K3LA CUSTOMER SCALE N.T.S. STL1-SE-16-FL 8/18/2025

## NOTES:

- 1) RIGHT HAND MODEL SHOWN.
- 2) ALL DIMENSIONS ARE FOR REFERENCE AND SHOULD NOT BE USED FOR PREFABRICATION OF PIPING OR SUPPORTS.
- 3) WATER DEFROST ADDS 6 INCHES TO HEIGHT OF STANDARD UNIT AND CHANGES DRAIN SIZE.
- 4) HANGER HOLES ARE FOR 3/4 INCH THREADED ROD.

| PROJECT | ROOM | SHIPPING<br>WEIGHT 1620 lbs | OPERATING<br>WEIGHT 1890 lbs |
|---------|------|-----------------------------|------------------------------|
|         |      | WEIGHT 1920 186             | WEIGHT                       |