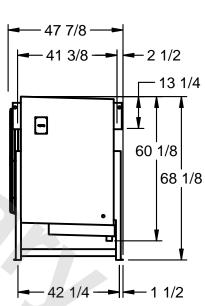

## NOTES:

- 1) RIGHT HAND MODEL SHOWN.
- 2) ALL DIMENSIONS ARE FOR REFERENCE AND SHOULD NOT BE USED FOR PREFABRICATION OF PIPING OR SUPPORTS.
- 3) WATER DEFROST ADDS 6 INCHES TO HEIGHT OF STANDARD UNIT AND CHANGES DRAIN SIZE.
- 4) HANGER HOLES ARE FOR 3/4 INCH THREADED ROD.

| PROJECT | ROOM | SHIPPING<br>WEIGHT 1820 lbs | OPERATING WEIGHT 2100 lbs |
|---------|------|-----------------------------|---------------------------|
|         |      | WEIGHT 1949 INC             | WEIGHT                    |