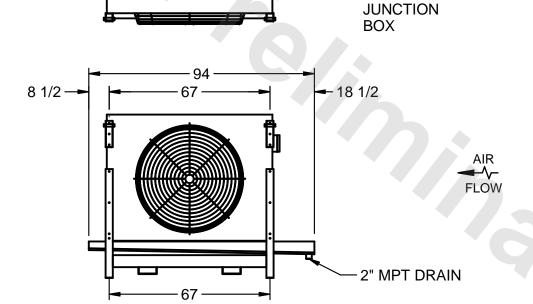

## NOTES:

- 1) RIGHT HAND MODEL SHOWN.
- 2) ALL DIMENSIONS ARE FOR REFERENCE AND SHOULD NOT BE USED FOR PREFABRICATION OF PIPING OR SUPPORTS.
- 3) WATER DEFROST ADDS 6 INCHES TO HEIGHT OF STANDARD UNIT AND CHANGES DRAIN SIZE.
- 4) HANGER HOLES ARE FOR 3/4 INCH THREADED ROD.

| PROJECT | ROOM | SHIPPING<br>WEIGHT 1820 lbs | OPERATING WEIGHT 2100 lbs |
|---------|------|-----------------------------|---------------------------|
|         |      | WEIGHT 1949 INC             | WEIGHT                    |