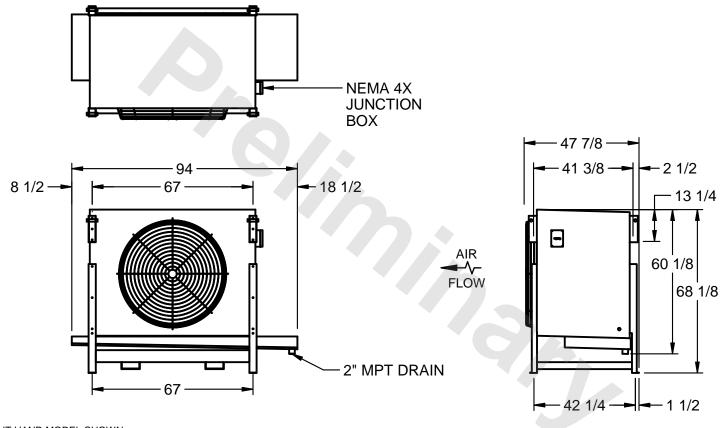

## EVAPCO, INC.

MODEL # SSTLB1-2284F0750K1MA CUSTOMER SCALE N.T.S. STL1-SE-16-FL 8/18/2025

- NOTES:
  - 1) RIGHT HAND MODEL SHOWN.
  - 2) ALL DIMENSIONS ARE FOR REFERENCE AND SHOULD NOT BE USED FOR PREFABRICATION OF PIPING OR SUPPORTS.
  - 3) WATER DEFROST ADDS 6 INCHES TO HEIGHT OF STANDARD UNIT AND CHANGES DRAIN SIZE.
  - 4) HANGER HOLES ARE FOR 3/4 INCH THREADED ROD.

| PROJECT | ROOM | SHIPPING<br>WEIGHT 1620 lbs | OPERATING<br>WEIGHT 1900 lbs |
|---------|------|-----------------------------|------------------------------|
|         | l '  | WEIGHT 10-0 INC             | WEIGHT                       |