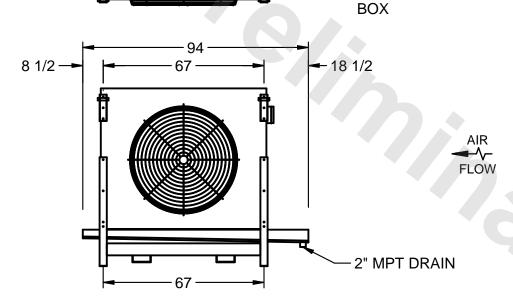

## EVAPCO, INC.

**JUNCTION** 

MODEL # SSTLB1-2563F0200K2KA CUSTOMER SCALE N.T.S. STL1-SE-18-FL 8/23/2025 NEMA 4X

NOTES:

- 1) RIGHT HAND MODEL SHOWN.
- 2) ALL DIMENSIONS ARE FOR REFERENCE AND SHOULD NOT BE USED FOR PREFABRICATION OF PIPING OR SUPPORTS.
- 3) WATER DEFROST ADDS 6 INCHES TO HEIGHT OF STANDARD UNIT AND CHANGES DRAIN SIZE.
- 4) HANGER HOLES ARE FOR 3/4 INCH THREADED ROD.