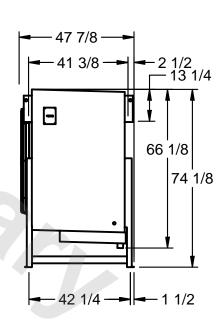

## EVAPCO, INC.

**JUNCTION** 

MODEL # SSTLB1-2563F0200K2KA CUSTOMER SCALE N.T.S. STL1-SE-18-FL 8/23/2025 NEMA 4X

NOTES:

- 1) RIGHT HAND MODEL SHOWN.
- 2) ALL DIMENSIONS ARE FOR REFERENCE AND SHOULD NOT BE USED FOR PREFABRICATION OF PIPING OR SUPPORTS.
- 3) WATER DEFROST ADDS 6 INCHES TO HEIGHT OF STANDARD UNIT AND CHANGES DRAIN SIZE.
- 4) HANGER HOLES ARE FOR 3/4 INCH THREADED ROD.