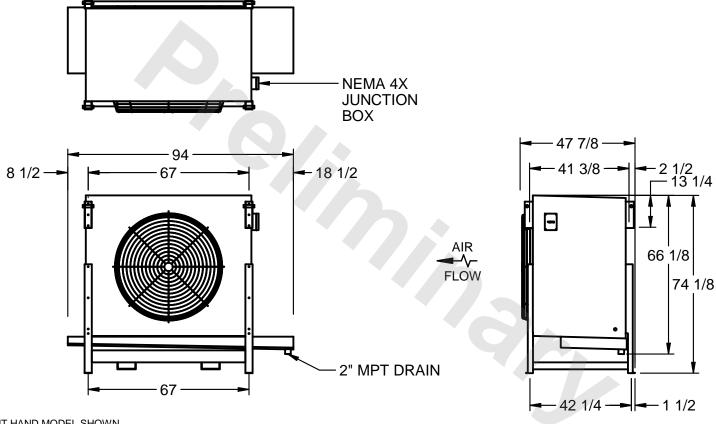

## EVAPCO, INC.

MODEL # SSTLB1-2563F0750K1MA CUSTOMER SCALE N.T.S. STL1-SE-18-FL 8/23/2025

1) RIGHT HAND MODEL SHOWN.

NOTES:

- 2) ALL DIMENSIONS ARE FOR REFERENCE AND SHOULD NOT BE USED FOR PREFABRICATION OF PIPING OR SUPPORTS.
- 3) WATER DEFROST ADDS 6 INCHES TO HEIGHT OF STANDARD UNIT AND CHANGES DRAIN SIZE.
- 4) HANGER HOLES ARE FOR 3/4 INCH THREADED ROD.

| PROJECT | ROOM | SHIPPING<br>WEIGHT 1450 lbs | OPERATING WEIGHT 1650 lbs |
|---------|------|-----------------------------|---------------------------|
|         |      | WEIGHT                      | WEIGHT                    |