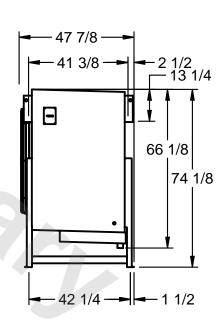

## EVAPCO, INC.

NEMA 4X

MODEL# SSTLB1-2564F0150K1LA CUSTOMER SCALE N.T.S. STL1-SE-18-FL 8/23/2025

NOTES:

- 1) RIGHT HAND MODEL SHOWN.
- 2) ALL DIMENSIONS ARE FOR REFERENCE AND SHOULD NOT BE USED FOR PREFABRICATION OF PIPING OR SUPPORTS.
- 3) WATER DEFROST ADDS 6 INCHES TO HEIGHT OF STANDARD UNIT AND CHANGES DRAIN SIZE.
- 4) HANGER HOLES ARE FOR 3/4 INCH THREADED ROD.