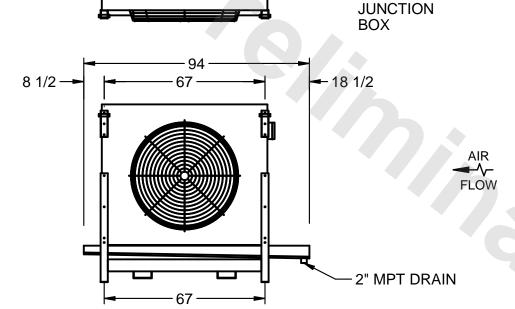

## EVAPCO, INC.

NEMA 4X

MODEL# SSTLB1-2564F0150K1LA CUSTOMER SCALE N.T.S. STL1-SE-18-FL 8/23/2025

NOTES:

- 1) RIGHT HAND MODEL SHOWN.
- 2) ALL DIMENSIONS ARE FOR REFERENCE AND SHOULD NOT BE USED FOR PREFABRICATION OF PIPING OR SUPPORTS.
- 3) WATER DEFROST ADDS 6 INCHES TO HEIGHT OF STANDARD UNIT AND CHANGES DRAIN SIZE.
- 4) HANGER HOLES ARE FOR 3/4 INCH THREADED ROD.