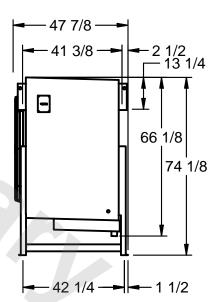

## EVAPCO, INC.

NEMA 4X

MODEL # SSTLB1-2564F0200K2KA CUSTOMER SCALE N.T.S. STL1-SE-18-FL 8/23/2025

NOTES: 1) RIGHT HAND MODEL SHOWN.

- 2) ALL DIMENSIONS ARE FOR REFERENCE AND SHOULD NOT BE USED FOR PREFABRICATION OF PIPING OR SUPPORTS.
- 3) WATER DEFROST ADDS 6 INCHES TO HEIGHT OF STANDARD UNIT AND CHANGES DRAIN SIZE.
- 4) HANGER HOLES ARE FOR 3/4 INCH THREADED ROD.

| PROJECT | ROOM | SHIPPING<br>WEIGHT 1510 lbs | OPERATING WEIGHT 1750 lbs |
|---------|------|-----------------------------|---------------------------|