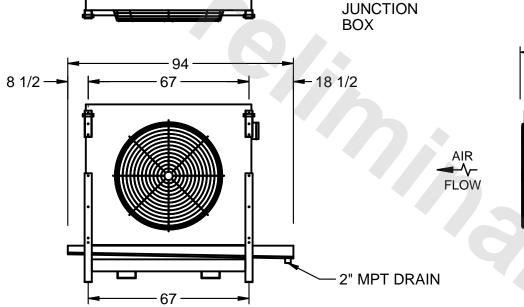

## EVAPCO, INC.

NEMA 4X

MODEL # SSTLB1-2564F0200K2KA CUSTOMER SCALE N.T.S. STL1-SE-18-FL 8/23/2025

NOTES: 1) RIGHT HAND MODEL SHOWN.

- 2) ALL DIMENSIONS ARE FOR REFERENCE AND SHOULD NOT BE USED FOR PREFABRICATION OF PIPING OR SUPPORTS.
- 3) WATER DEFROST ADDS 6 INCHES TO HEIGHT OF STANDARD UNIT AND CHANGES DRAIN SIZE.
- 4) HANGER HOLES ARE FOR 3/4 INCH THREADED ROD.

| PROJECT | ROOM | SHIPPING<br>WEIGHT 1510 lbs | OPERATING WEIGHT 1750 lbs |
|---------|------|-----------------------------|---------------------------|