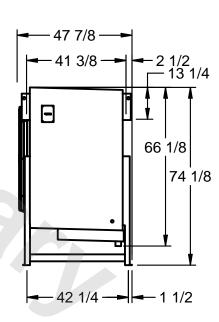

## EVAPCO, INC.

NEMA 4X **JUNCTION** 

MODEL# SSTLB1-2564F0300K3LA CUSTOMER SCALE N.T.S. STL1-SE-18-FL 8/23/2025

1) RIGHT HAND MODEL SHOWN.

NOTES:

- 2) ALL DIMENSIONS ARE FOR REFERENCE AND SHOULD NOT BE USED FOR PREFABRICATION OF PIPING OR SUPPORTS.
- 3) WATER DEFROST ADDS 6 INCHES TO HEIGHT OF STANDARD UNIT AND CHANGES DRAIN SIZE.
- 4) HANGER HOLES ARE FOR 3/4 INCH THREADED ROD.