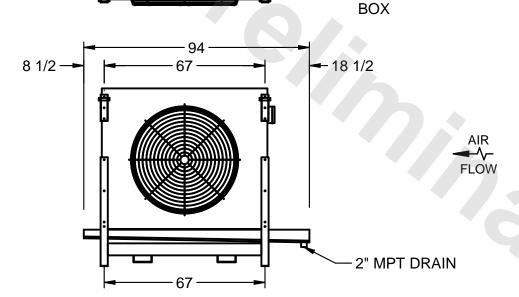

## EVAPCO, INC.

NEMA 4X **JUNCTION** 

MODEL# SSTLB1-2564F0300K3LA CUSTOMER SCALE N.T.S. STL1-SE-18-FL 8/23/2025

1) RIGHT HAND MODEL SHOWN.

NOTES:

- 2) ALL DIMENSIONS ARE FOR REFERENCE AND SHOULD NOT BE USED FOR PREFABRICATION OF PIPING OR SUPPORTS.
- 3) WATER DEFROST ADDS 6 INCHES TO HEIGHT OF STANDARD UNIT AND CHANGES DRAIN SIZE.
- 4) HANGER HOLES ARE FOR 3/4 INCH THREADED ROD.