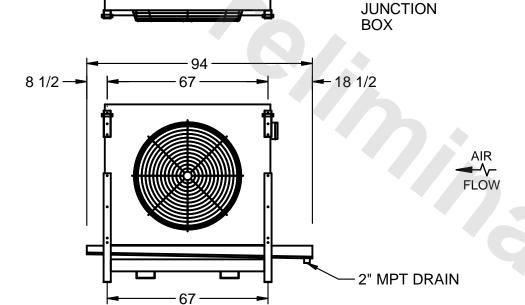

## EVAPCO, INC.

NEMA 4X

MODEL# SSTLB1-2564F0300L1KA CUSTOMER SCALE N.T.S. STL1-SE-18-FL 8/23/2025

- NOTES:
  - 1) RIGHT HAND MODEL SHOWN.
  - 2) ALL DIMENSIONS ARE FOR REFERENCE AND SHOULD NOT BE USED FOR PREFABRICATION OF PIPING OR SUPPORTS.
  - 3) WATER DEFROST ADDS 6 INCHES TO HEIGHT OF STANDARD UNIT AND CHANGES DRAIN SIZE.
  - 4) HANGER HOLES ARE FOR 3/4 INCH THREADED ROD.

| PROJECT | ROOM | SHIPPING<br>WEIGHT 1650 lbs | OPERATING<br>WEIGHT 1880 lbs |
|---------|------|-----------------------------|------------------------------|
|         | l    | WEIGHT                      | WEIGHT                       |