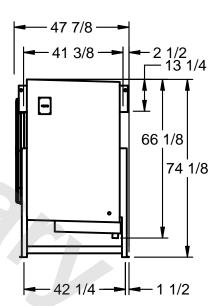

## EVAPCO, INC.

NEMA 4X

MODEL# SSTLB1-2564F0300L1KA CUSTOMER SCALE N.T.S. STL1-SE-18-FL 8/23/2025

- NOTES:
  - 1) RIGHT HAND MODEL SHOWN.
  - 2) ALL DIMENSIONS ARE FOR REFERENCE AND SHOULD NOT BE USED FOR PREFABRICATION OF PIPING OR SUPPORTS.
  - 3) WATER DEFROST ADDS 6 INCHES TO HEIGHT OF STANDARD UNIT AND CHANGES DRAIN SIZE.
  - 4) HANGER HOLES ARE FOR 3/4 INCH THREADED ROD.

| PROJECT | ROOM | SHIPPING<br>WEIGHT 1650 lbs | OPERATING<br>WEIGHT 1880 lbs |
|---------|------|-----------------------------|------------------------------|
|         | l    | WEIGHT                      | WEIGHT                       |