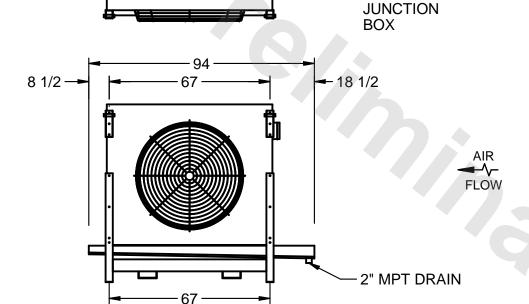

## EVAPCO, INC.

NEMA 4X

MODEL# SSTLB1-2564F0500K1LA CUSTOMER SCALE N.T.S. STL1-SE-18-FL 8/23/2025

1) RIGHT HAND MODEL SHOWN.

NOTES:

- 2) ALL DIMENSIONS ARE FOR REFERENCE AND SHOULD NOT BE USED FOR PREFABRICATION OF PIPING OR SUPPORTS.
- 3) WATER DEFROST ADDS 6 INCHES TO HEIGHT OF STANDARD UNIT AND CHANGES DRAIN SIZE.
- 4) HANGER HOLES ARE FOR 3/4 INCH THREADED ROD.