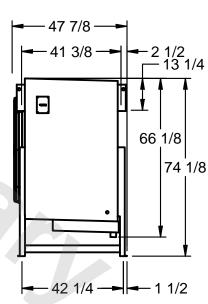

## EVAPCO, INC.

NEMA 4X

MODEL# SSTLB1-2564F0500K1LA CUSTOMER SCALE N.T.S. STL1-SE-18-FL 8/23/2025

1) RIGHT HAND MODEL SHOWN.

NOTES:

- 2) ALL DIMENSIONS ARE FOR REFERENCE AND SHOULD NOT BE USED FOR PREFABRICATION OF PIPING OR SUPPORTS.
- 3) WATER DEFROST ADDS 6 INCHES TO HEIGHT OF STANDARD UNIT AND CHANGES DRAIN SIZE.
- 4) HANGER HOLES ARE FOR 3/4 INCH THREADED ROD.