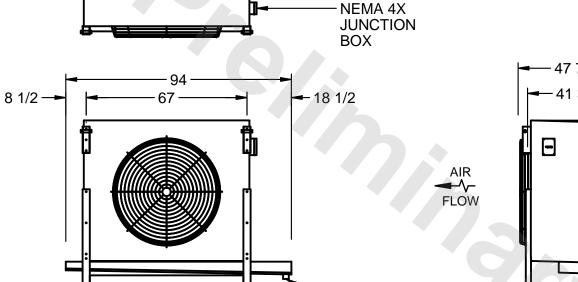

## EVAPCO, INC.

MODEL # SSTLB1-2564F0750L2KA CUSTOMER SCALE N.T.S. STL1-SE-18-FL 8/23/2025

NOTES:

- 1) RIGHT HAND MODEL SHOWN.
- 2) ALL DIMENSIONS ARE FOR REFERENCE AND SHOULD NOT BE USED FOR PREFABRICATION OF PIPING OR SUPPORTS.
- 3) WATER DEFROST ADDS 6 INCHES TO HEIGHT OF STANDARD UNIT AND CHANGES DRAIN SIZE.
- 4) HANGER HOLES ARE FOR 3/4 INCH THREADED ROD.

| PROJECT | ROOM | I 1910 lbc      | OPERATING WEIGHT 2050 lbs |
|---------|------|-----------------|---------------------------|
|         |      | WEIGHT 1010 IDS | WEIGHT 2000 ISO           |

2" MPT DRAIN