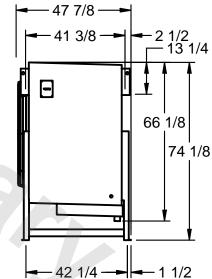

## EVAPCO, INC.

MODEL # SSTLB1-2564F0750L2KA CUSTOMER SCALE N.T.S. STL1-SE-18-FL 8/23/2025

NOTES:

- 1) RIGHT HAND MODEL SHOWN.
- 2) ALL DIMENSIONS ARE FOR REFERENCE AND SHOULD NOT BE USED FOR PREFABRICATION OF PIPING OR SUPPORTS.
- 3) WATER DEFROST ADDS 6 INCHES TO HEIGHT OF STANDARD UNIT AND CHANGES DRAIN SIZE.
- 4) HANGER HOLES ARE FOR 3/4 INCH THREADED ROD.

| PROJECT | ROOM | I 1910 lbc      | OPERATING WEIGHT 2050 lbs |
|---------|------|-----------------|---------------------------|
|         |      | WEIGHT 1010 IDS | WEIGHT 2000 ISO           |

2" MPT DRAIN