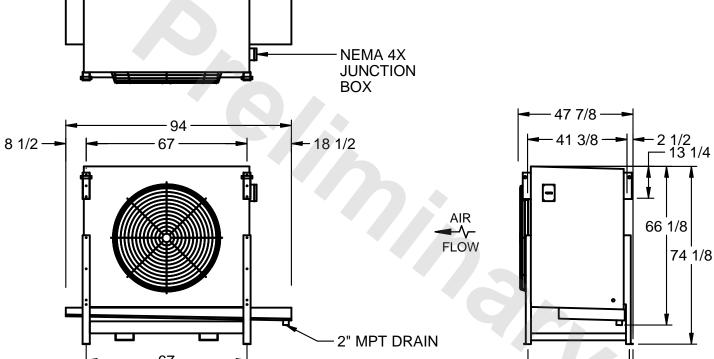

## EVAPCO, INC.

- 42 1/4 <del>--</del> 1 1/2

MODEL# SSTLB1-2583F0750K1LA CUSTOMER SCALE N.T.S. STL1-SE-18-FL 8/24/2025

- NOTES:
  - 1) RIGHT HAND MODEL SHOWN.
  - 2) ALL DIMENSIONS ARE FOR REFERENCE AND SHOULD NOT BE USED FOR PREFABRICATION OF PIPING OR SUPPORTS.
  - 3) WATER DEFROST ADDS 6 INCHES TO HEIGHT OF STANDARD UNIT AND CHANGES DRAIN SIZE.
  - 4) HANGER HOLES ARE FOR 3/4 INCH THREADED ROD.