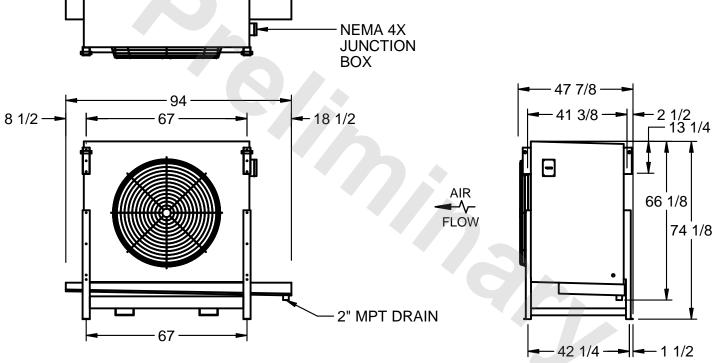

## EVAPCO, INC.

MODEL # SSTLB1-2584F0150K1KA CUSTOMER SCALE N.T.S. STL1-SE-18-FL 8/24/2025

1) RIGHT HAND MODEL SHOWN.

NOTES:

- 2) ALL DIMENSIONS ARE FOR REFERENCE AND SHOULD NOT BE USED FOR PREFABRICATION OF PIPING OR SUPPORTS.
- 3) WATER DEFROST ADDS 6 INCHES TO HEIGHT OF STANDARD UNIT AND CHANGES DRAIN SIZE.
- 4) HANGER HOLES ARE FOR 3/4 INCH THREADED ROD.

| PROJECT | ROOM | SHIPPING<br>WEIGHT 1680 lbs | OPERATING<br>WEIGHT 1990 lbs |
|---------|------|-----------------------------|------------------------------|
|         |      | WEIGHT                      | WEIGHT                       |