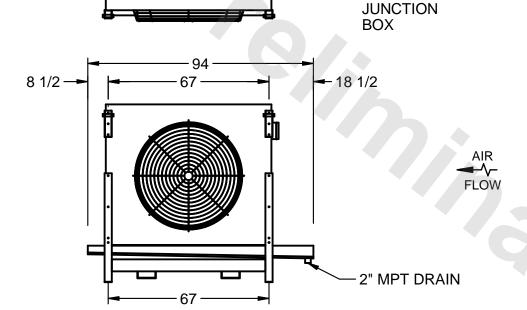

## EVAPCO, INC.

NEMA 4X

MODEL# SSTLB1-2584F0500K1LA CUSTOMER SCALE N.T.S. STL1-SE-18-FL 8/24/2025

1) RIGHT HAND MODEL SHOWN.

NOTES:

- 2) ALL DIMENSIONS ARE FOR REFERENCE AND SHOULD NOT BE USED FOR PREFABRICATION OF PIPING OR SUPPORTS.
- 3) WATER DEFROST ADDS 6 INCHES TO HEIGHT OF STANDARD UNIT AND CHANGES DRAIN SIZE.
- 4) HANGER HOLES ARE FOR 3/4 INCH THREADED ROD.

| PROJECT | ROOM | SHIPPING<br>WEIGHT 1730 lbs | OPERATING WEIGHT 2040 lbs |
|---------|------|-----------------------------|---------------------------|
|         |      | WEIGHT 1700 IDO             | WEIGHT 2040 IDS           |