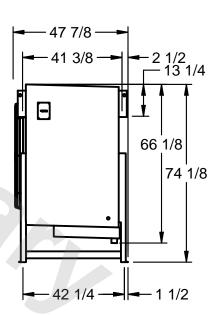

## EVAPCO, INC.

NEMA 4X

MODEL# SSTLB1-2584F0500K1LA CUSTOMER SCALE N.T.S. STL1-SE-18-FL 8/24/2025

1) RIGHT HAND MODEL SHOWN.

NOTES:

- 2) ALL DIMENSIONS ARE FOR REFERENCE AND SHOULD NOT BE USED FOR PREFABRICATION OF PIPING OR SUPPORTS.
- 3) WATER DEFROST ADDS 6 INCHES TO HEIGHT OF STANDARD UNIT AND CHANGES DRAIN SIZE.
- 4) HANGER HOLES ARE FOR 3/4 INCH THREADED ROD.

| PROJECT | ROOM | SHIPPING<br>WEIGHT 1730 lbs | OPERATING WEIGHT 2040 lbs |
|---------|------|-----------------------------|---------------------------|
|         |      | WEIGHT 1700 IDO             | WEIGHT 2040 IDS           |